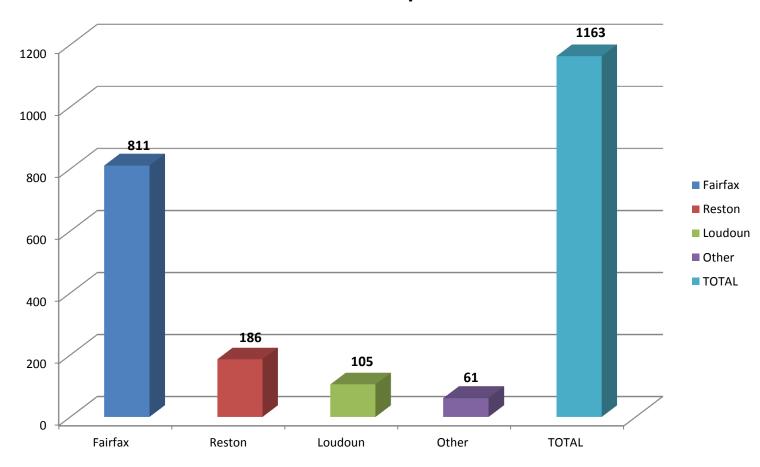

*E-news** Letter

- Offers articles of interest & happenings at OLLI & Mason and make Announcements on events and activities
- Enews is issued every week during term
- But recently reduced to 2 editions between terms, as an additional editor is needed!

Overall Resource

- What's New
- Member Portal

Website

Archive

- The office collects announcement information on club activates, open class space, important upcoming events
- The class Liaison reads announcements at the beginning of each class and a PowerPoint or word document is displayed in the classroom

#### Communicator

#### OLLI-MASON 2013 OVERVIEW Membership





# 1163

# OLLI-MASON 2013 OVERVIEW Membership Growth Over Time



OSHER LIFELONG LEARNING INSTITUTE

# OLLI-MASON 2013 OVERVIEW Membership by Campus



Membership 2013



# OLLI-MASON 2013 OVERVIEW Membership Growth "The Good News"



 Infusion of energy and ideas to support our already outstanding programs
More Money to pursue our endeavors

OSHER

LIFELONG

INSTITUTE

# OLLI-MASON 2013 OVERVIEW Membership Growth: Impact



Facility Space Issues Increased Wait Lists Increased Expenses  Increased need for offsite Facility Rentals

- More complicated evaluation process to move or increase a class
- Staff Salary/Time Logistics

 Administrative Strain to support more catalogs, more registrations, in general more paperwork

#### OLLI-MASON 2013 OVERVIEW Budget Actuals Through September 4<sup>th</sup> Quarter Pending

OSHER LIFELONG

LEARNING INSTITUTE



#### **OLLI-MASON 2013 OVERVIEW Mason Scholarships & Friends of OLLI**



**OLLI Director's Discretionary