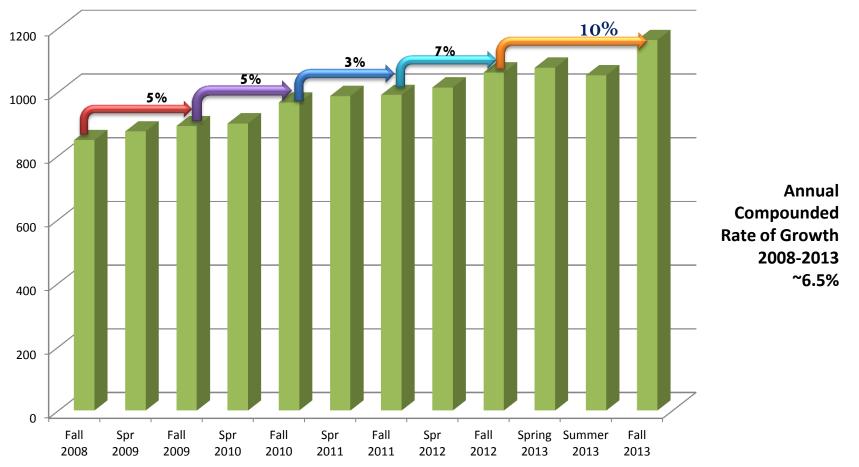

# OLLI-MASON 2013 OVERVIEW Membership Growth Over Time

OSHER LIFELONG LEARNING INSTITUTE

# 1163