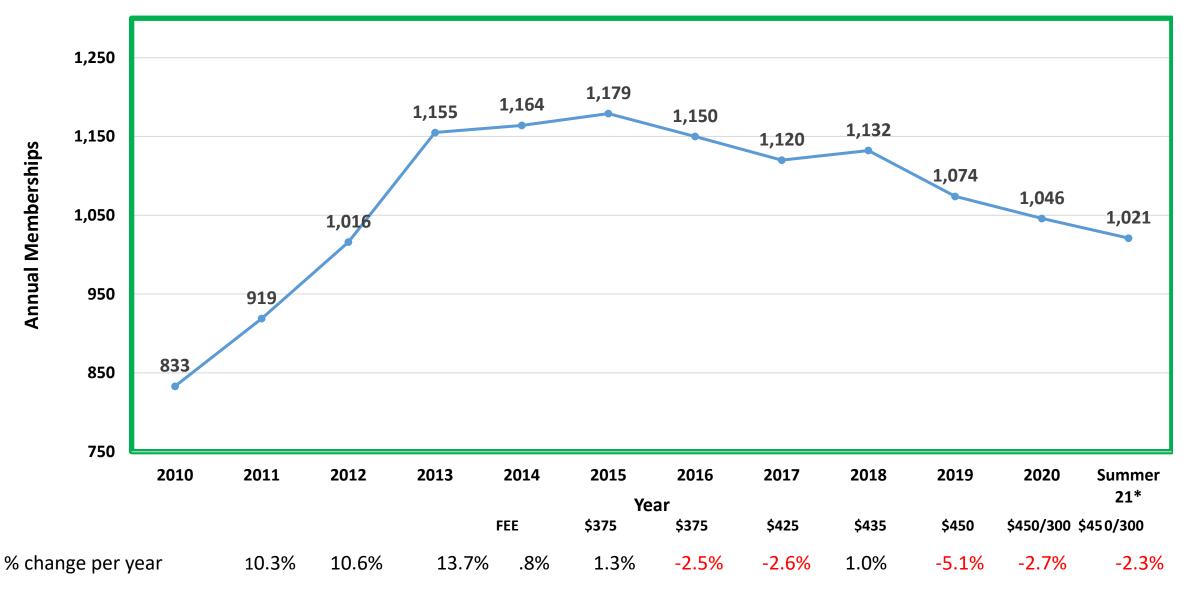

## In the Summer of 2021 OLLI Had 1021 Annual Members. This is 4 Below the Budgeted Level of 1025

<sup>\*</sup> The membership number is tentative-- we still may get additional members for the summer